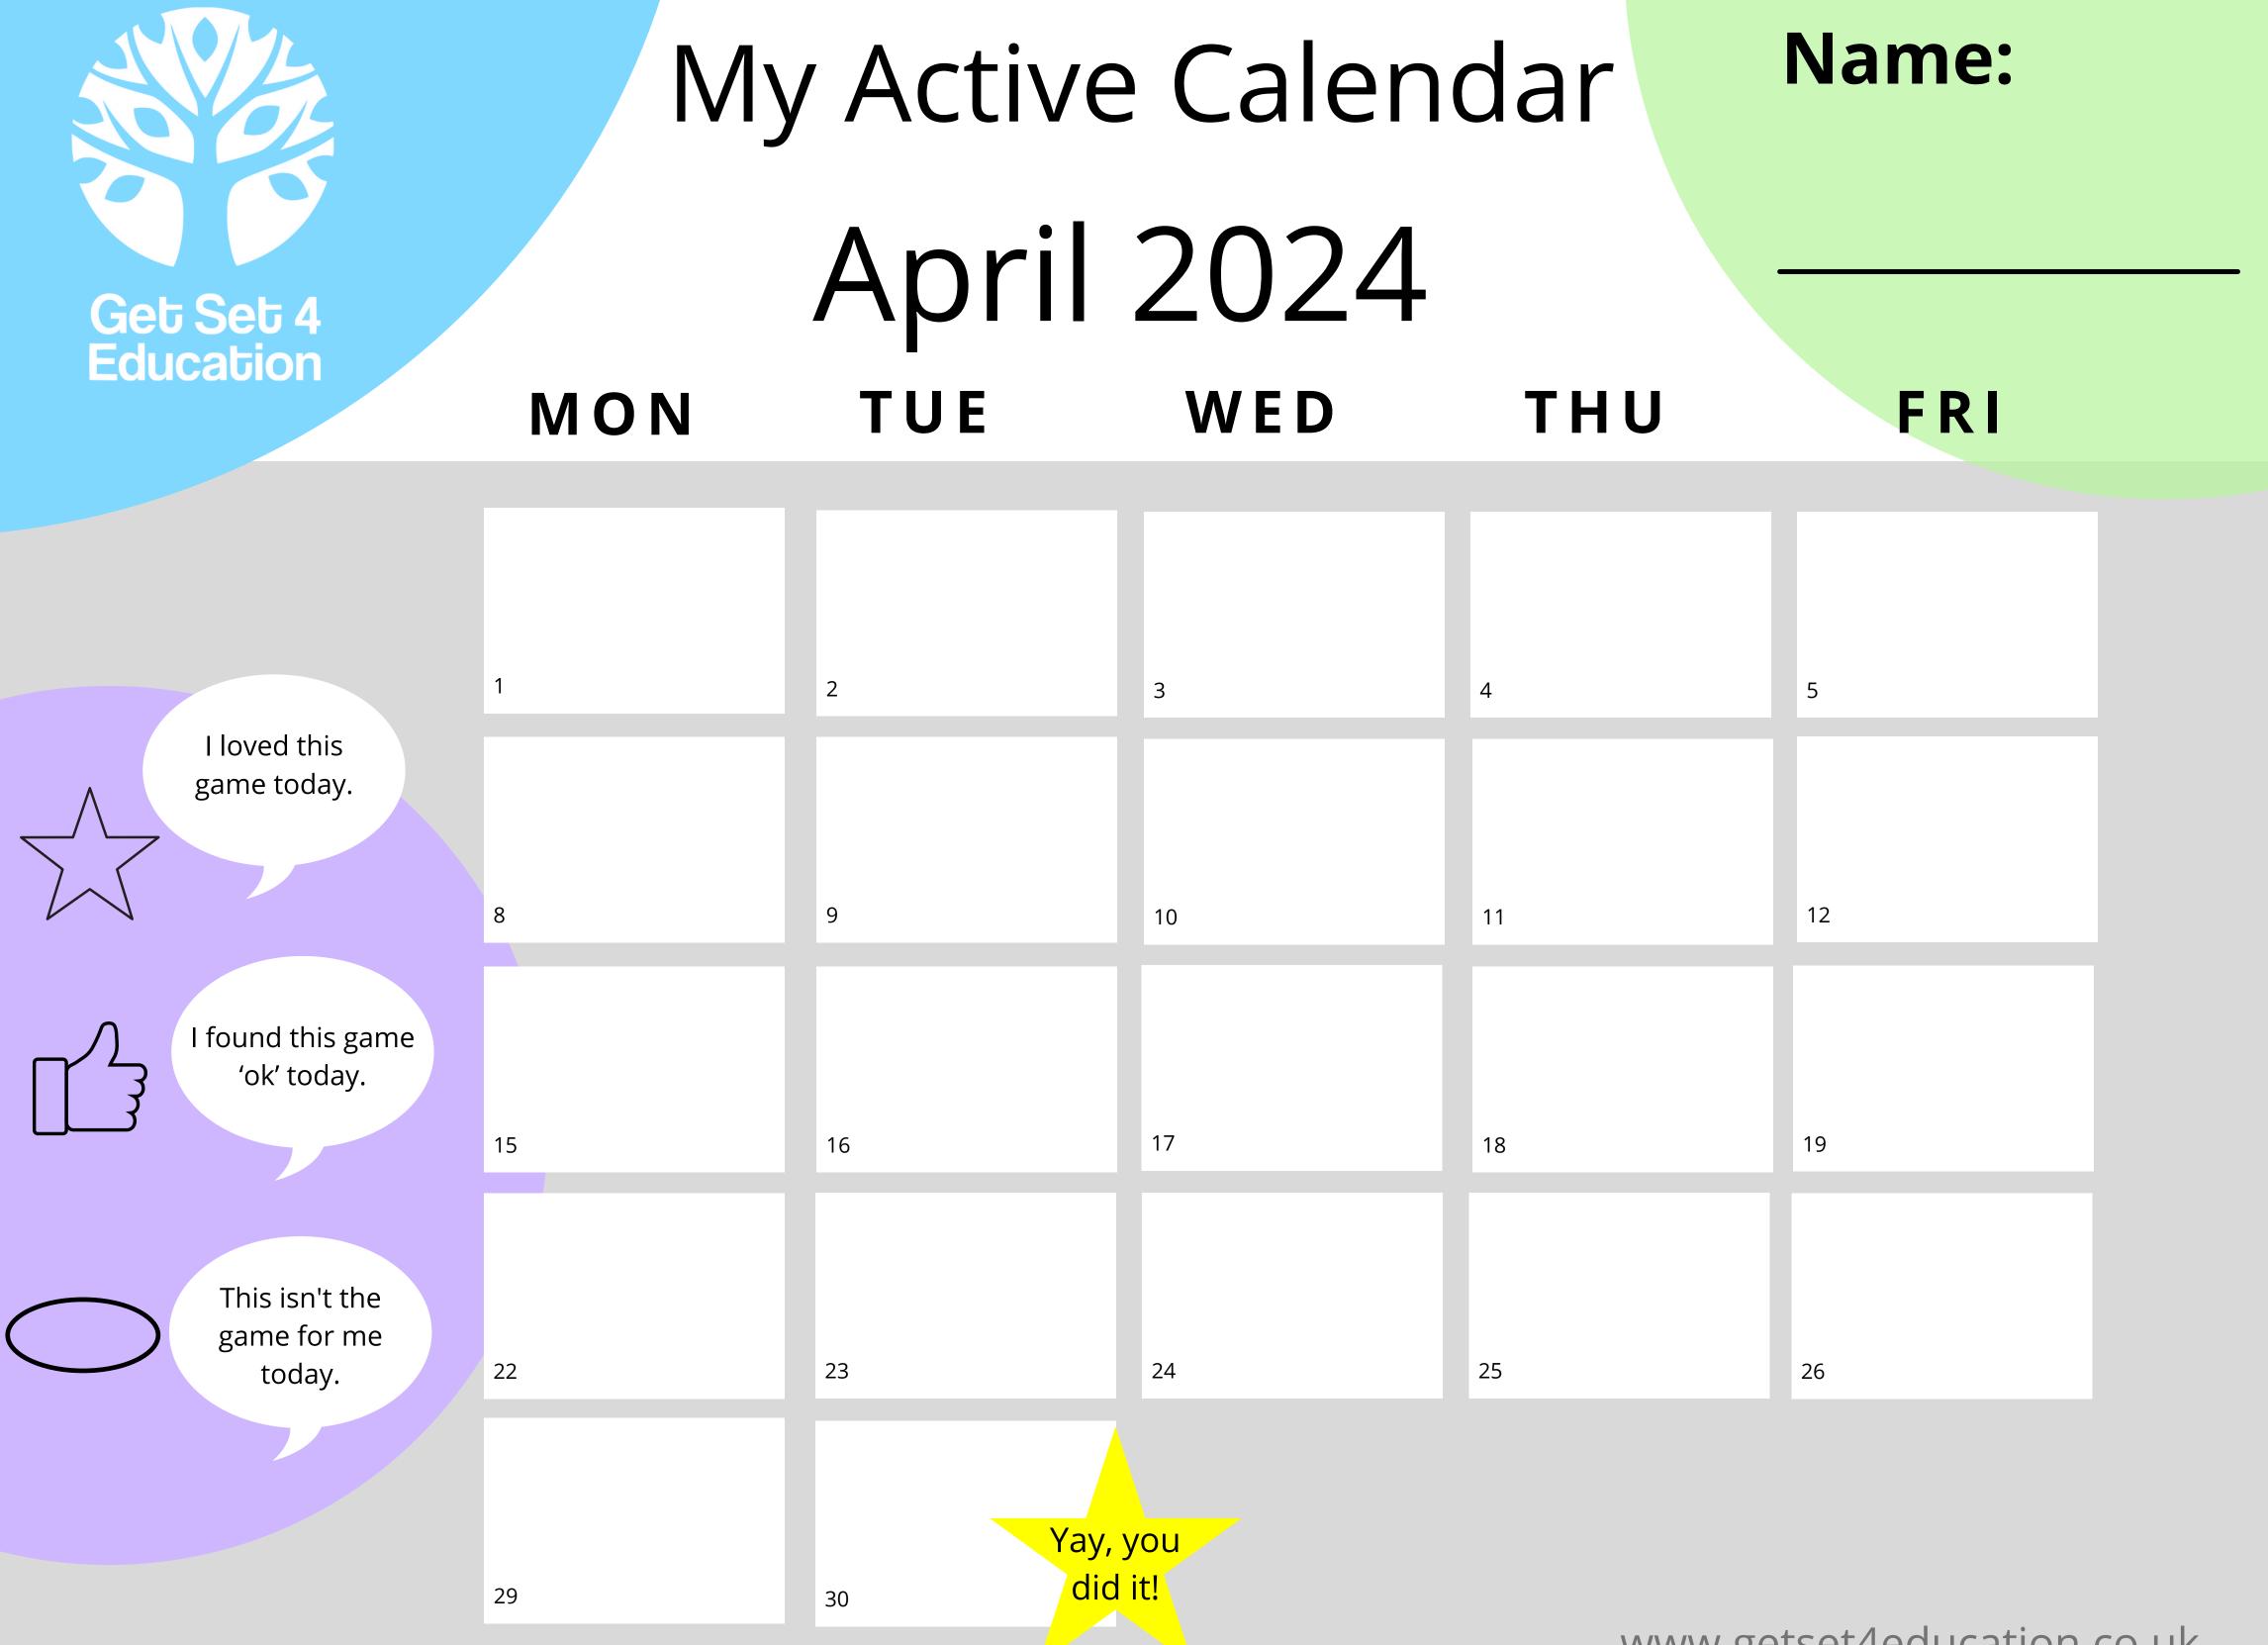

## My Active Calendar

It is always important to keep fit and healthy (and have fun doing it!)

Here is your very own Get Set 4 PE Active Calendar. Your challenge is to complete an active game every weekday throughout April.

Follow these steps to help you:

- Go to www.getset4education.co.uk and click on the Home Learning tab to see the Active Families Games.
- Pick an active game and play it.
- Write the name of the game you played onto your active calendar and enter a symbol to show how it made you feel. Remember, some days you may not enjoy a game but then love it on another day. Give games a go more than once.