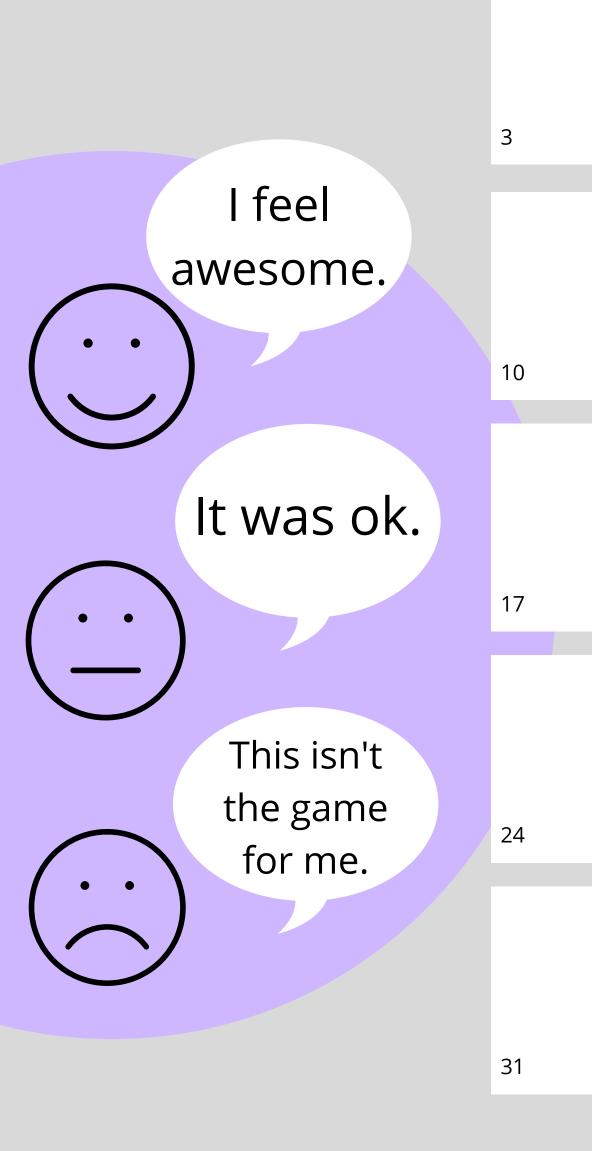

- Go to www.getset4education.co.uk and click on the Active Families tab at the top of the page.
- Pick an active game and play it (if you love a game you can play it again another day).
- Write the name of the game you played onto your active calendar and enter an emotion face to show how it made you feel.

## My Active C July 2C мом тие м

| Calendar Name: |     |     |  |
|----------------|-----|-----|--|
| 023            |     |     |  |
| WED            | THU | FRI |  |
|                |     |     |  |
|                | 6   | 7   |  |
|                |     |     |  |
|                | 13  | 14  |  |
|                |     |     |  |
|                | 20  | 21  |  |
|                | 27  | 28  |  |
|                | 27  | 20  |  |