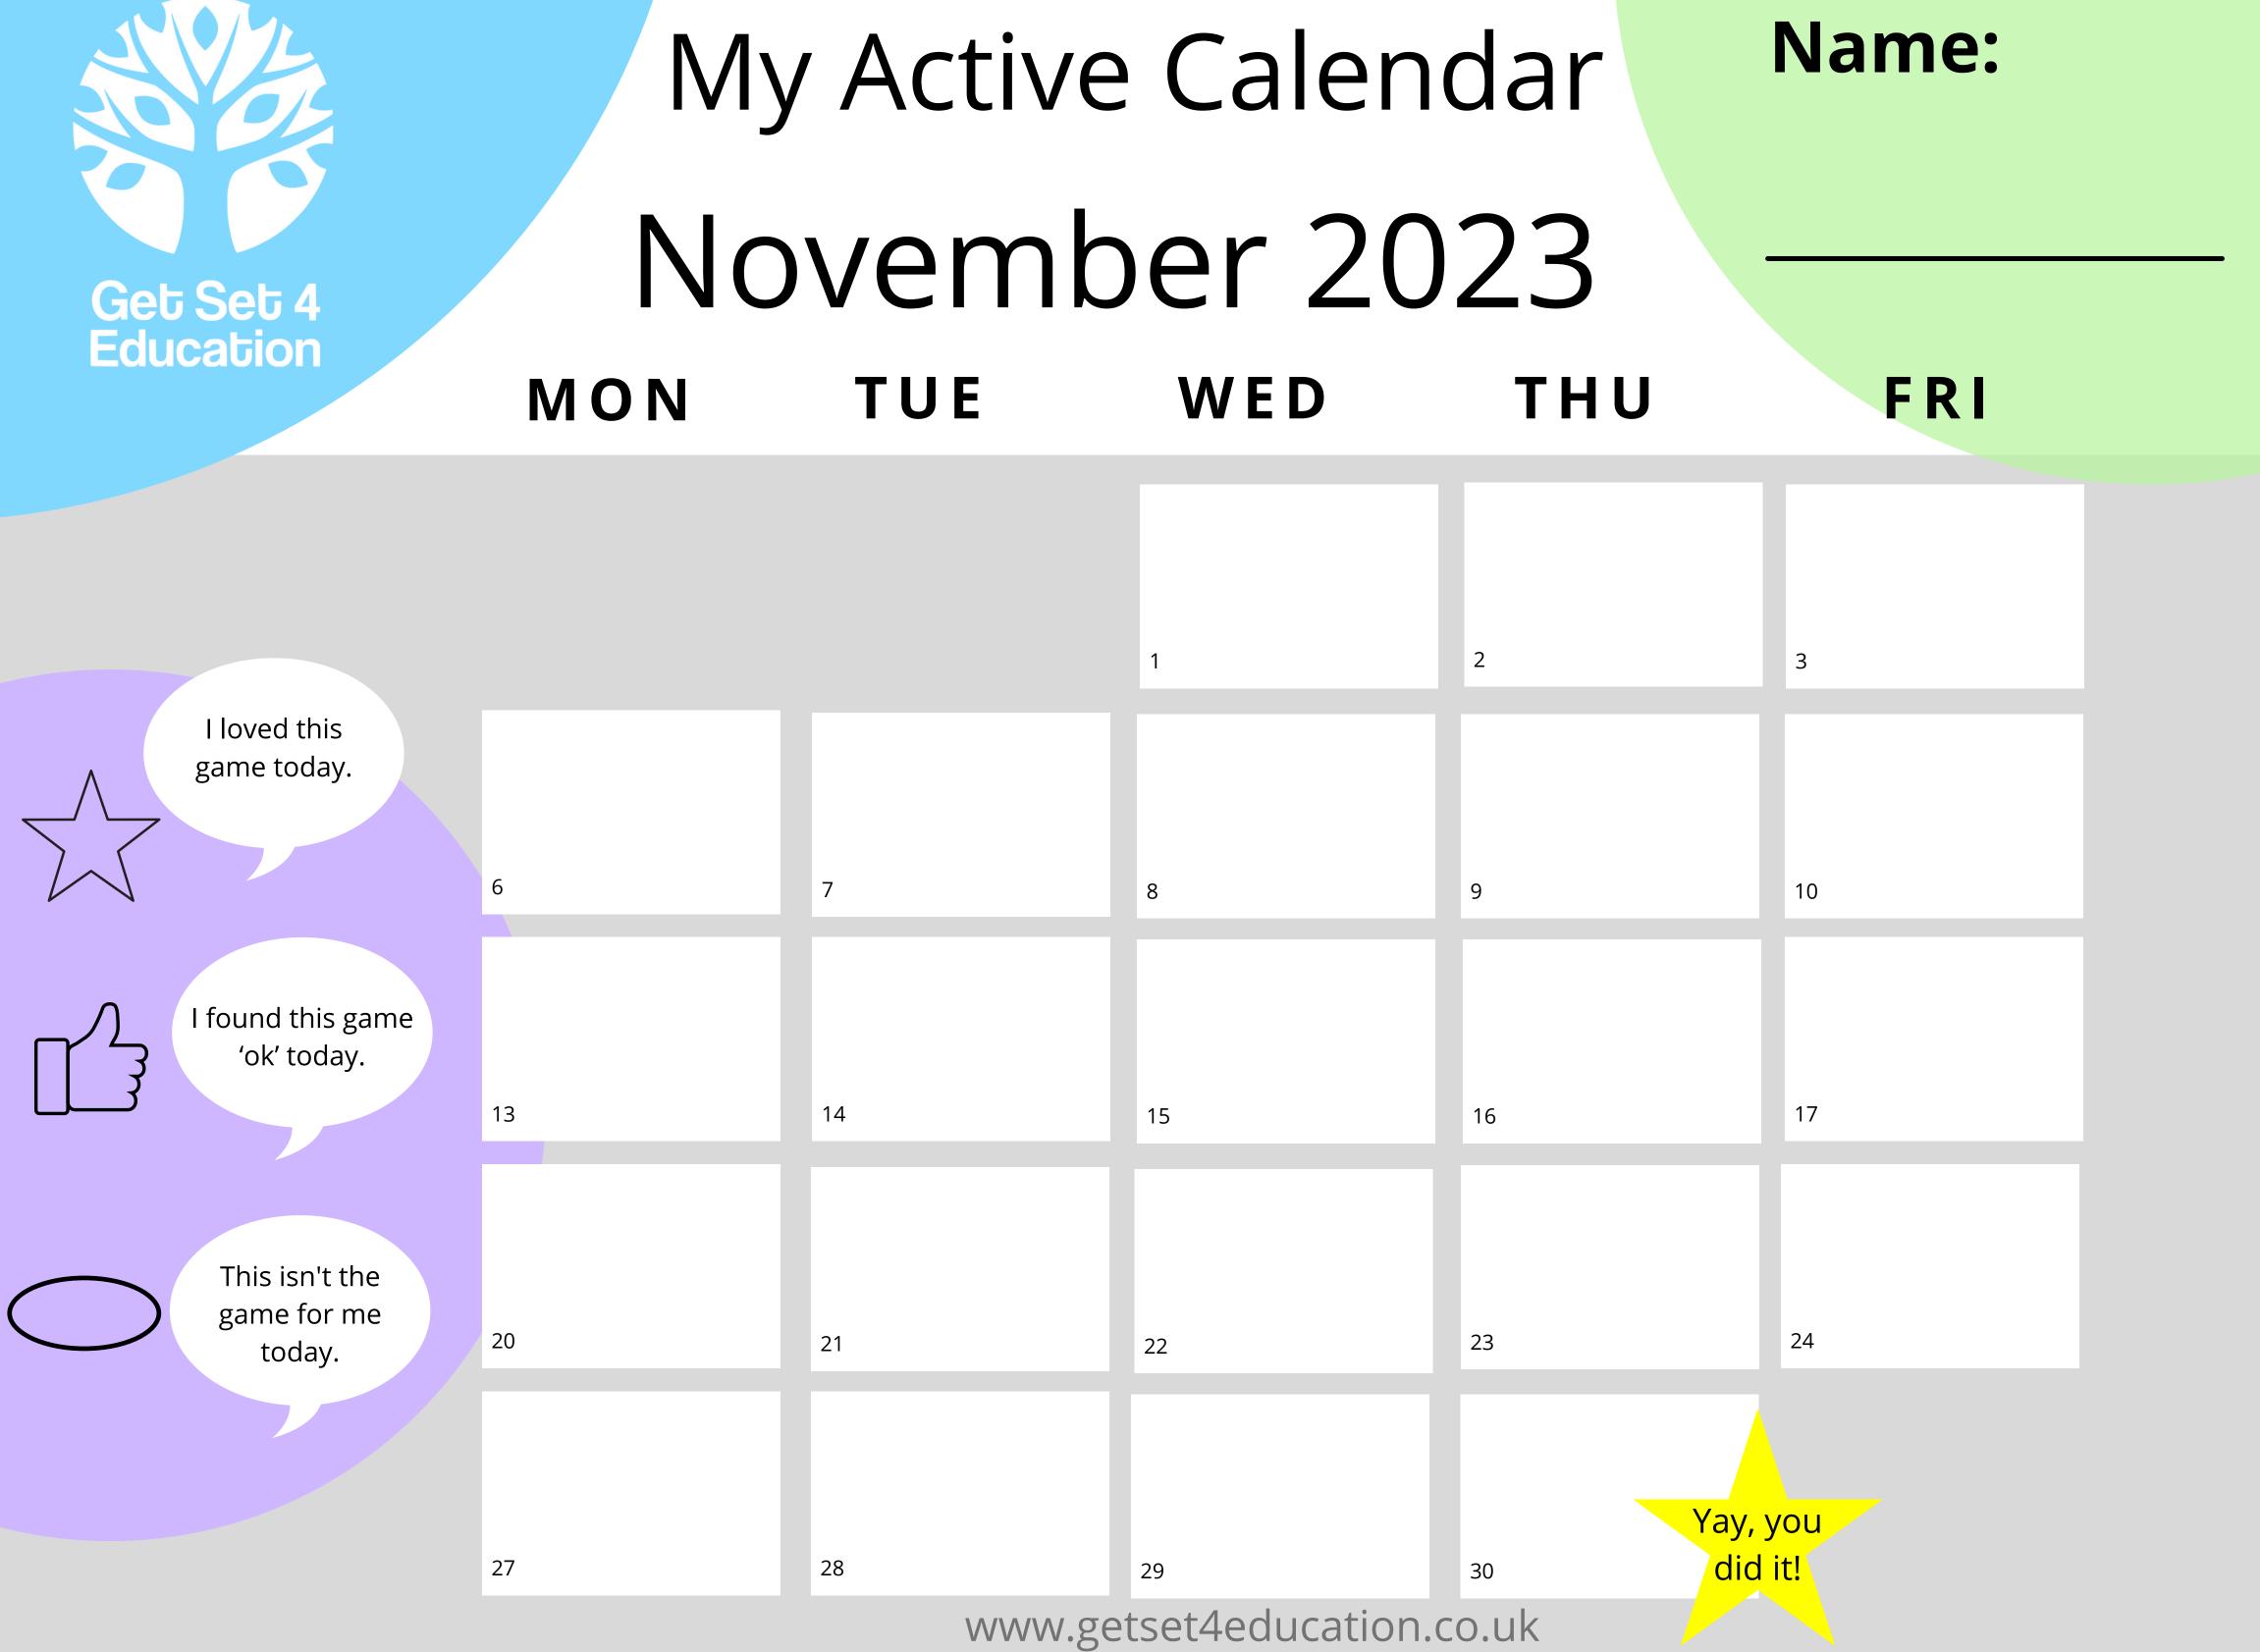

## My Active Calendar

It is always important to keep fit and healthy (and have fun doing it!)

Here is your very own Get Set 4 PE Active Calendar. Your challenge is to complete an active game every weekday throughout November.

Follow these steps to help you:

- Go to www.getset4education.co.uk and click on the Home Learning tab to see the Active Families Games.
- Pick an active game and play it.
- Write the name of the game you played onto your active calendar and enter a symbol to show how it made you feel. Remember, some days you may not enjoy a game but then love it on another day. Give games a go more than once.