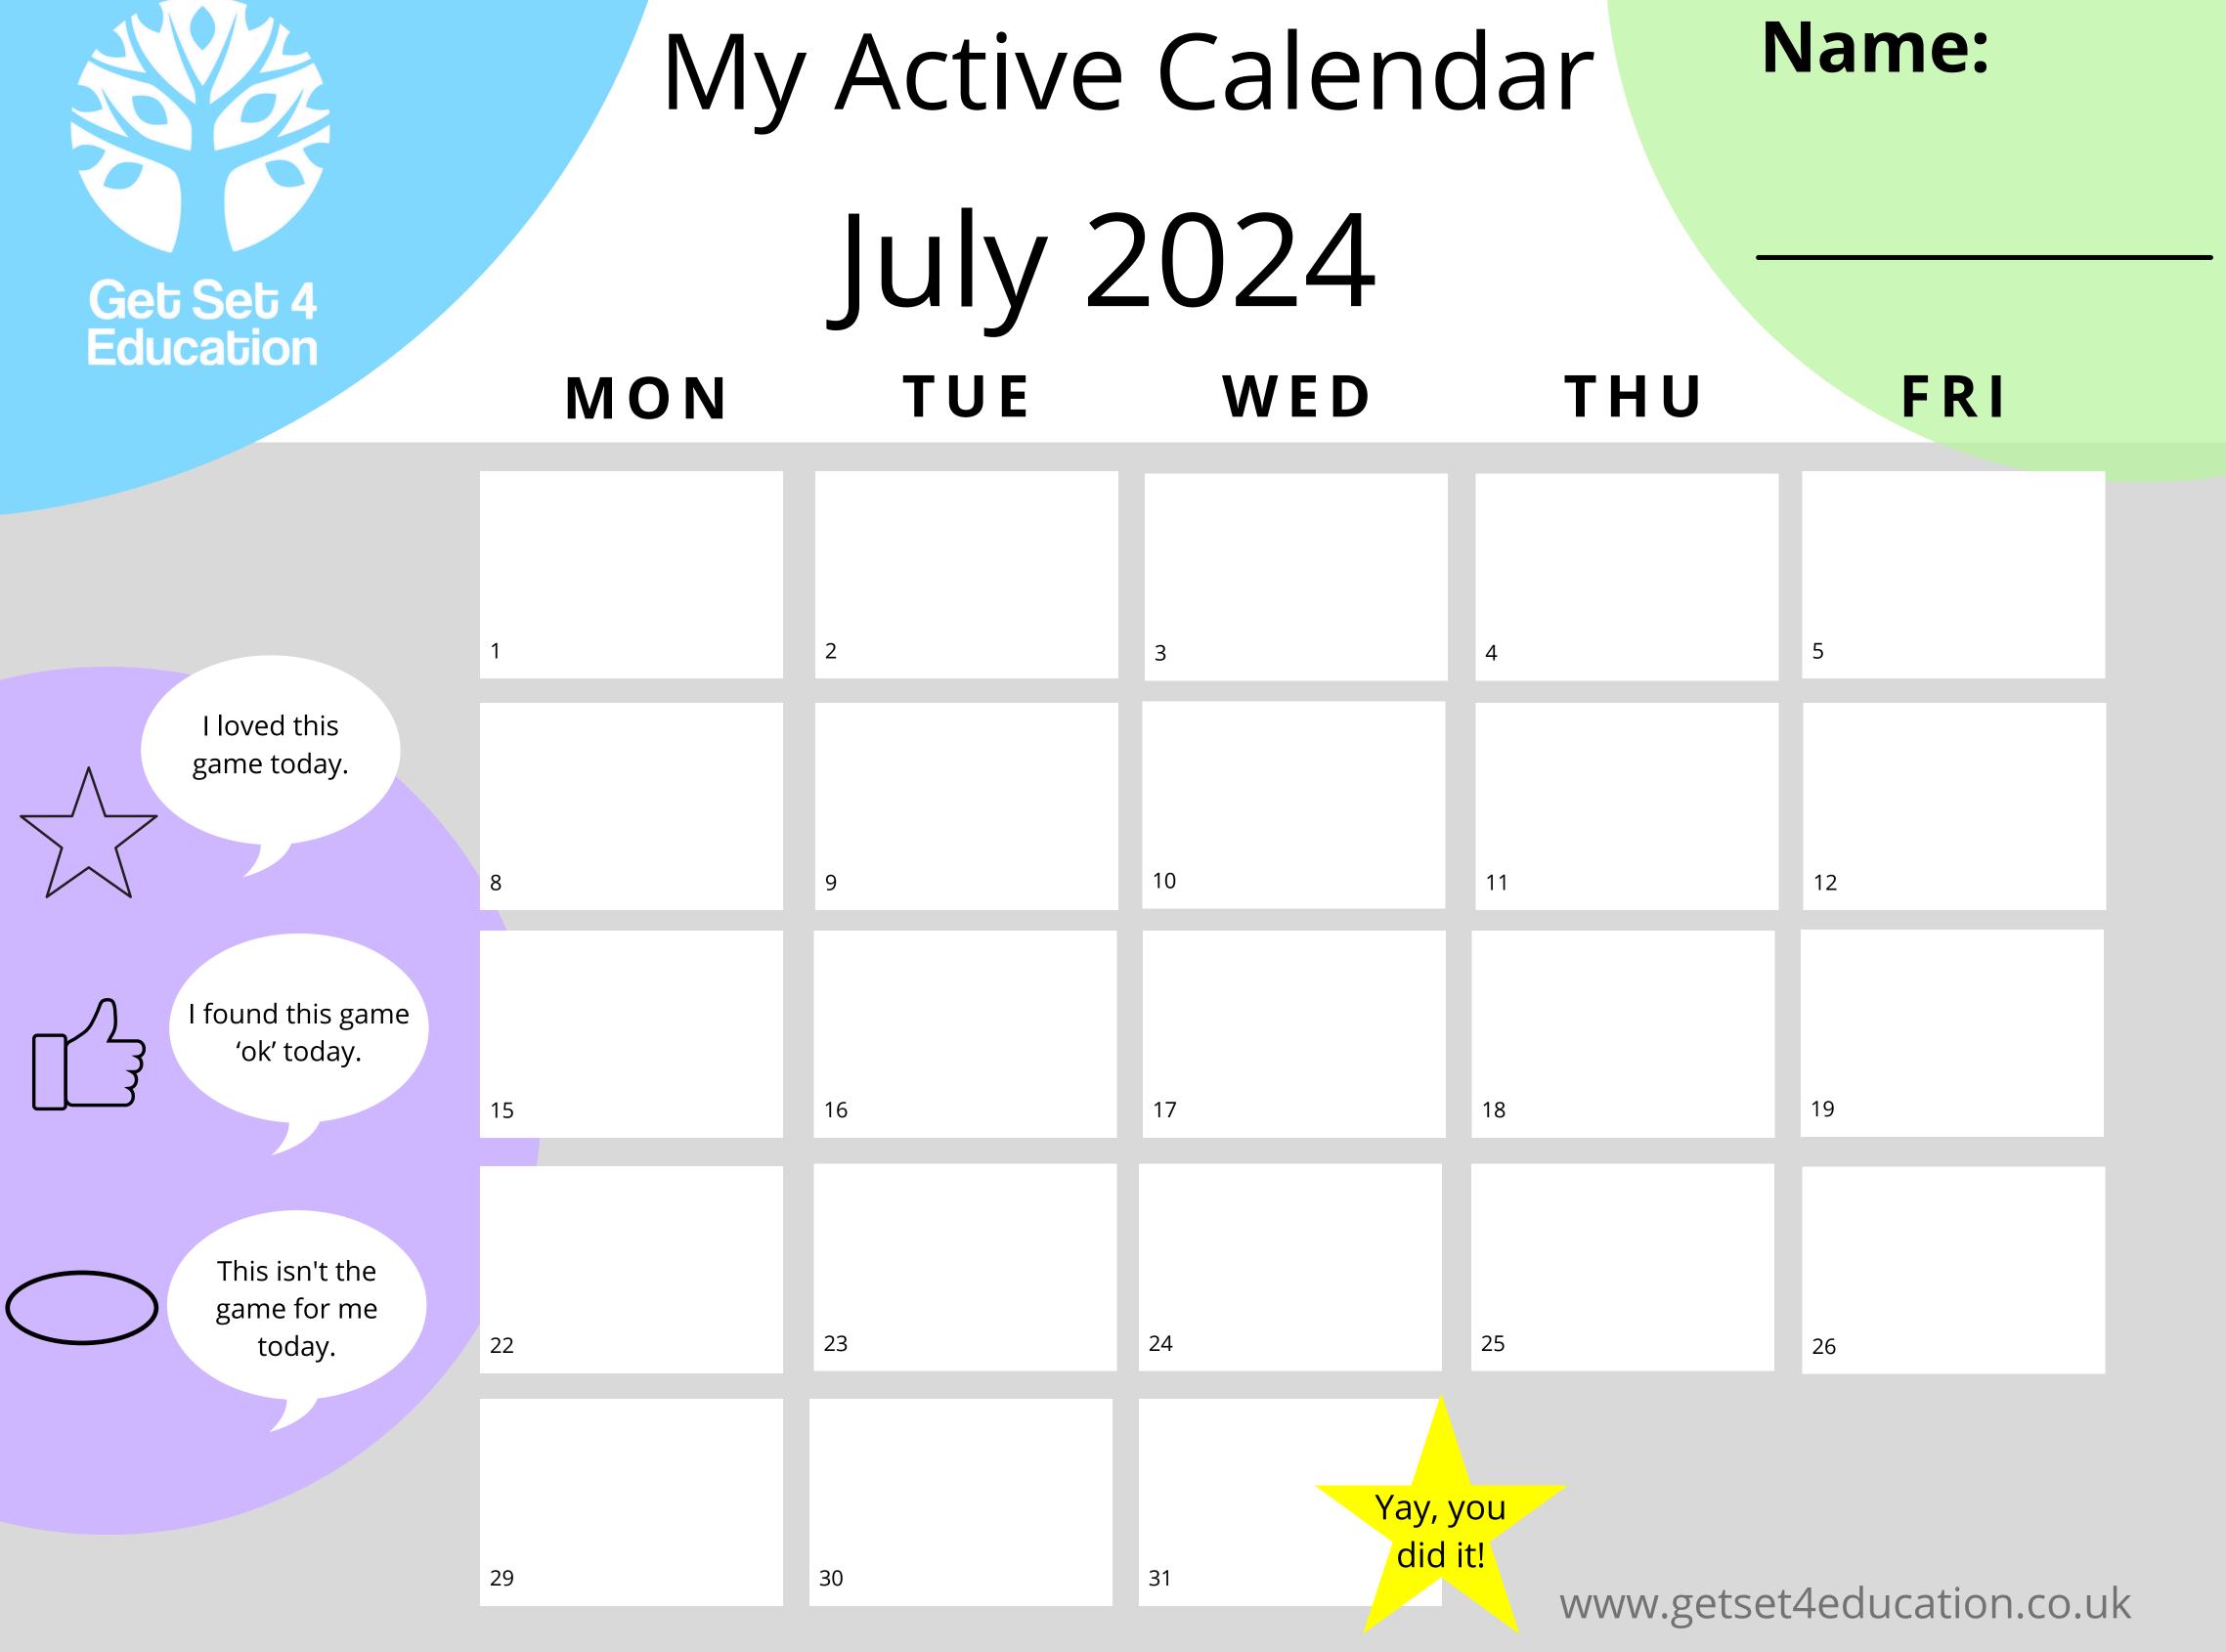

## My Active Calendar

It is always important to keep fit and healthy (and have fun doing it!)

Here is your very own Get Set 4 PE Active Calendar. Your challenge is to complete an active game every weekday throughout July.

Follow these steps to help you:

- Go to www.getset4education.co.uk and click on the Home Learning tab to see the Active Families Games.
- Pick an active game and play it.
- Write the name of the game you played onto your active calendar and enter a symbol then love it on another day. Give games a go more than once.

www.getset4education.co.uk

to show how it made you feel. Remember, some days you may not enjoy a game but