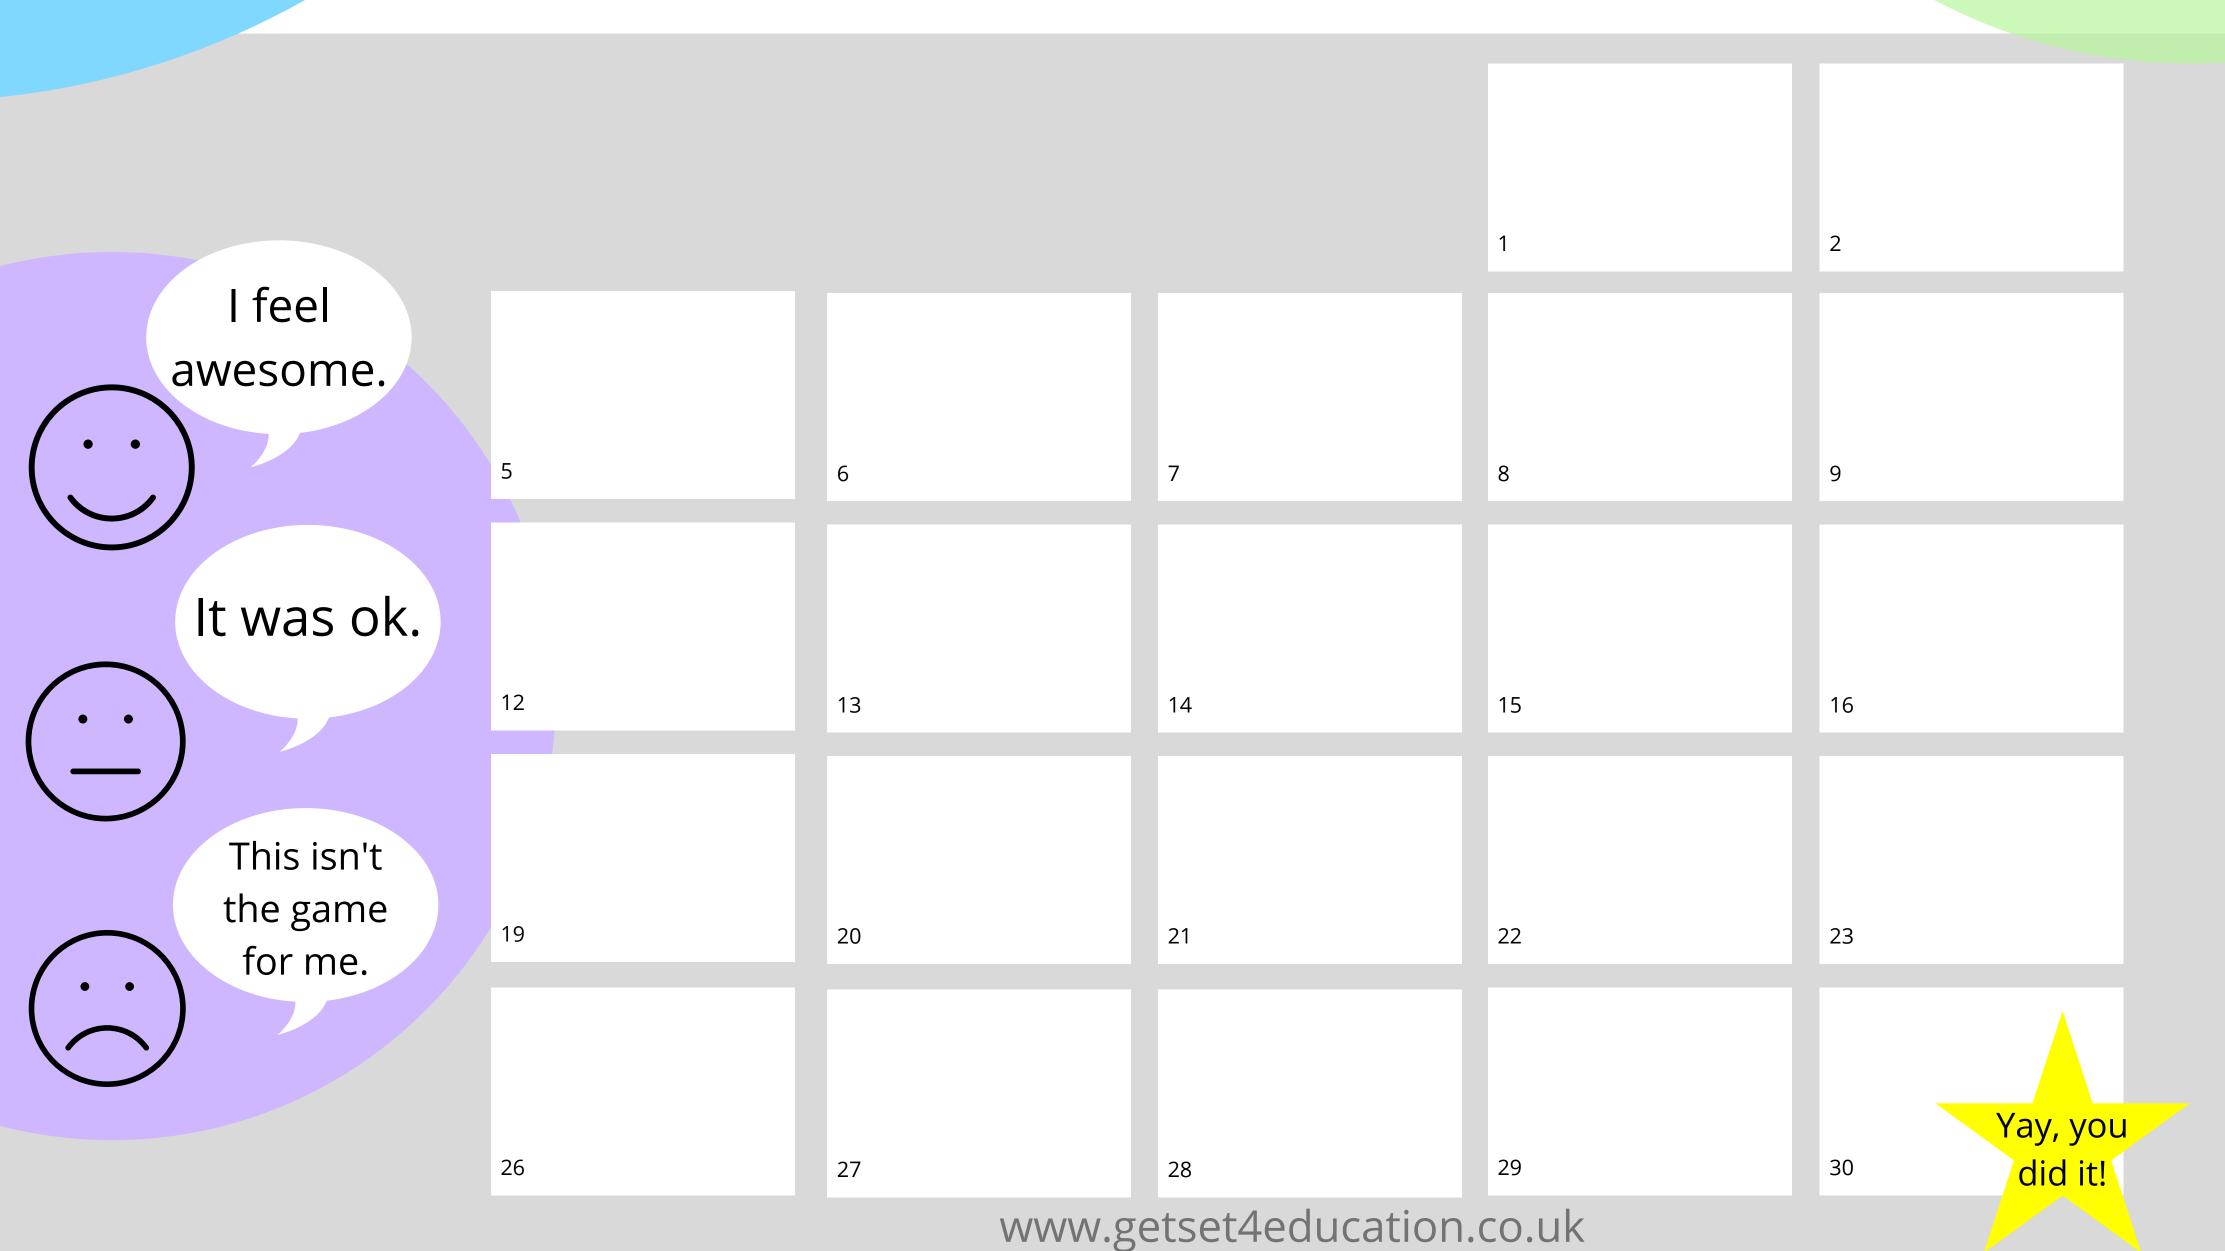

- Go to www.getset4pe.co.uk and click on the Active Families tab at the top of the page.
- Pick an active game and play it (if you love a game you can play it again another day).
- Write the name of the game you played onto your active calendar and enter an emotion face to show how it made you feel.

## My Active Calendar

June 2023

MON TUE WED

Name:

THU FRI