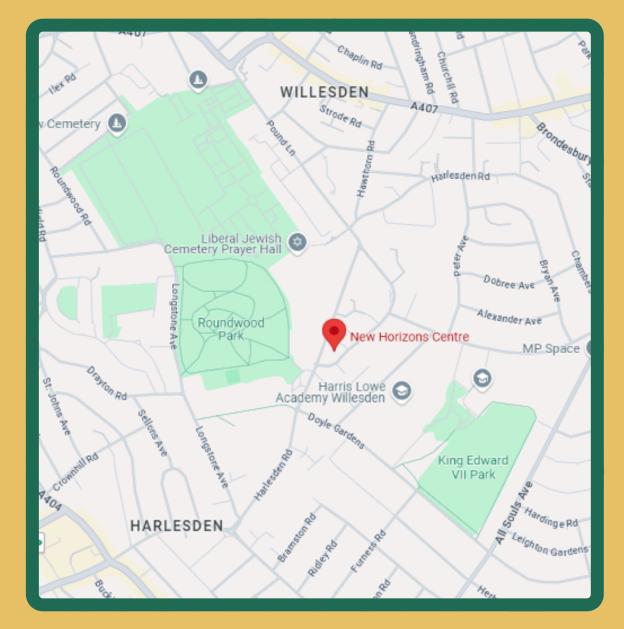

## HOW TO GET HERE?

Nearest buses: 206, 226, 187, 6

## Nearest tube stations: Dollis Hill, Harlesden, Willesden Green